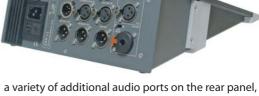

MIC MUTE

MIC MON MUTE

a variety of additional audio ports on the rear panel, basic interfaces of DCP-1016E looped through to allow ARTIST system "normal" functionality

Easy assembling/disassembling, no cables needed for connecting the units