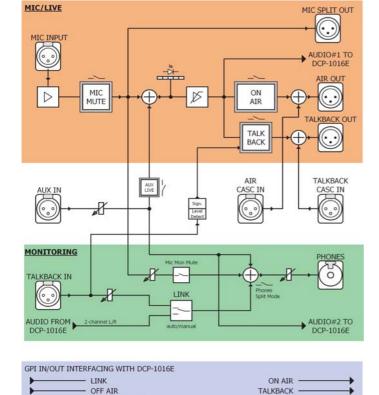

Joining CSX-11 and DCP-1016E together results in a functional as well as a mechanical unit. It combines the best of the digital and the analogue world for live commentator applications.

The development of this special piece of equipment has been initiated by people who work in the field. As a result, it contains many practical features of which we are convinced will meet your requirements.

MIC MUTE

MIC MON MUTE

a variety of additional audio ports on the rear panel, basic interfaces of DCP-1016E looped through to allow ARTIST system "normal" functionality

Easy assembling/disassembling, no cables needed for connecting the units