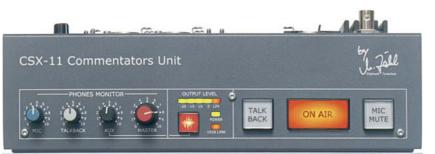

Please contact us for more information and specifications.

ZÄHL Elektronik-Tontechnik www.zaehl.com

Distributor SONO Phone +49 (0)89 4196710 contact@sono.de www.sono.de

CSX-11 extends a DCP-1016E front panel providing easy to operate control elements especially layed out for commentator's use

MIC MUTE

MIC MON MUTE

a variety of additional audio ports on the rear panel, basic interfaces of DCP-1016E looped through to allow ARTIST system "normal" functionality

Easy assembling/disassembling, no cables needed for connecting the units